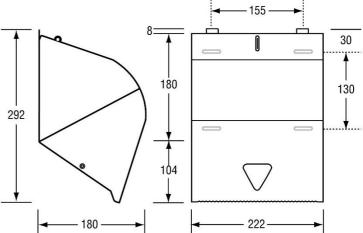

ations for height and location fixing and may be subject to placement as per architectural drawings. In all cases, this is the responsibility of the installer.
- Fixings and anchors are not included with the units and are the responsibility of the installer to appropriately fix the unit to the wall.
- Determine appropriate height and location by using the internal located fixing holes.
- Mark and drill holes into the wall, fit anchors if necessary.
- **3.** Fasten unit to the wall with appropriate fixings.
- **4.** Test the open/close mechanism for ease of operation to complete installation.

### **Features**

- Roll Capacity: 190mmW x 90mmL Single Commercial Paper Roll Towel
- Press Latch Open/Close Mechanism
- Unit fitted latch for padlock use if required
- Front View Paper Indicator





The technical recommendations contained in this document are necessarily of a general nature and should not be relied on for specific applications without first securing competent advice. Whilst Metlam Australia Pty Ltd has taken all reasonable steps to ensure the information contained herein is accurate and current, it does not warrant the accuracy or completeness of the information and does not accept liability for errors or omissions. Any Commercial product should only be installed by a competent tradesperson and serviced/maintained by knowledgeable janitorial staff or competent people. Metlam Australia accepts no responsibility for any damage to product, walls or fixtures due to incorrect installation or maintenance of any of their products.

The photographs and line drawings of the