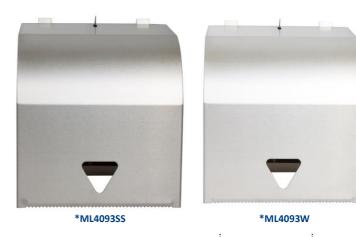

ulations for height and location fixing and may be subject to placement as per architectural drawings. In all cases, this is the responsibility of the installer.
- Fixings and anchors are not included with the units and are the responsibility of the installer to appropriately fix the unit to the wall.
- Determine appropriate height and location by using the internal located fixing holes.
- Mark and drill holes into the wall, fit anchors if necessary.
- **3.** Fasten unit to the wall with appropriate fixings.
- **4.** Test the open/close mechanism for ease of operation to complete installation.

### **Features**

- Roll Capacity: 190mmW x 90mmL Single Commercial Paper Roll Towel
- Press Latch Open/Close Mechanism
- Unit fitted latch for padlock use if required
- Front View Paper Indicator





The technical recommendations contained in this document are necessarily of a general nature and should not be relied on for specific applications without first securing competent advice. Whilst Metlam Australia Pty Ltd has taken all reasonable steps to ensure the information contained herein is accurate and current, it does not warrant the accuracy or completeness of the information and does not accept liability for errors or omissions. Any Commercial product should only be installed by a competent tradesperson and serviced/maintained by knowledgeable janitorial staff or competent people. Metlam Australia accepts no responsibility for any damage to product, walls or fixtures due to incorrect installation or maintenance of any of their products.

The photographs and line drawings of th